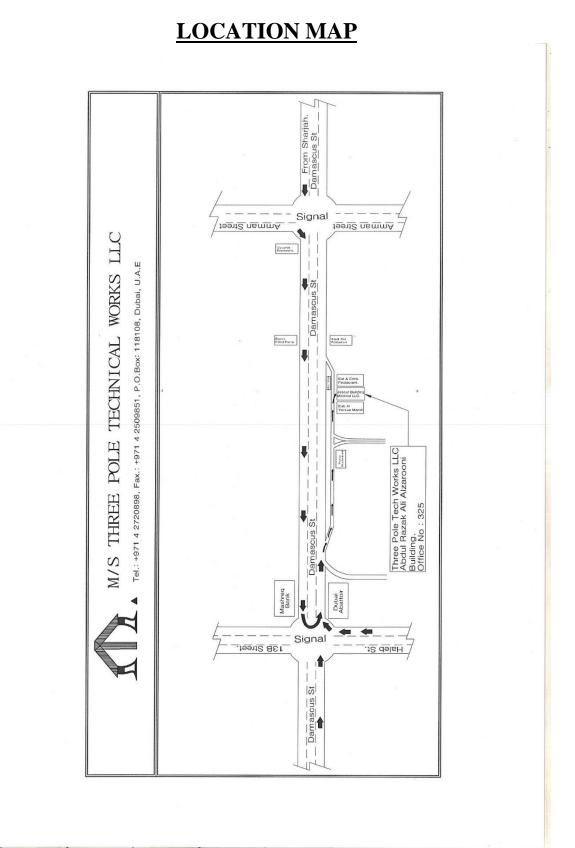

# C O N T E N T S

- II. REGISTRATION DOCUMENT
- III. ORGANISATIONAL CHART
- IV. LIST OF PERSONNEL
- V. LIST OF PROJECTS
- VI. PHOTOGRAPS
- VII. OFFICE LOCATION MAP

**Three Pole Technical Works LLC** (*in short 3PT*) was started in 2010 and is registered with the Department of Economic Development – Dubai. 3PT is approved by DEWA as an Electrical Contractor for Dubai Electricity & Water Authority (Reg. No. 0010514890). The three pillars of our company signifies our founding values of Quality, Honesty and Dedication. We are consistently associated with high standard of quality, service and personal attention to the clients and consultants needs and requirements. With these qualities in hand we are looking forward to becoming one of the most trusted and reliable contractors in the market.